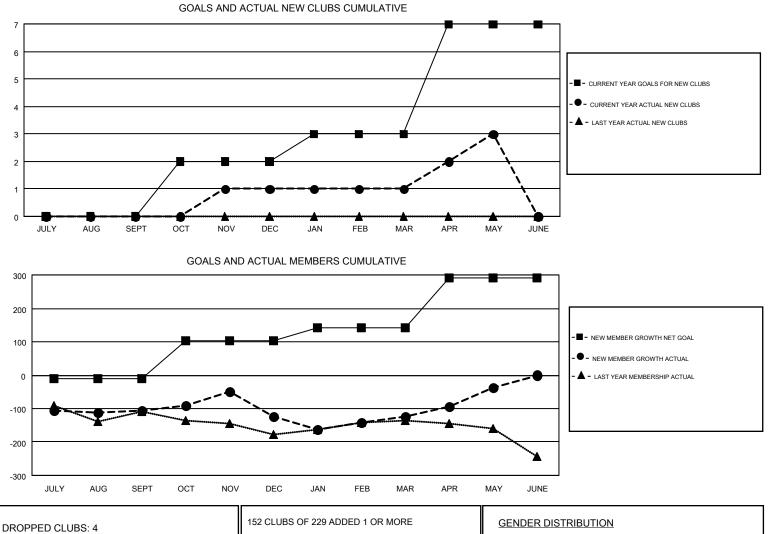

## GMT MONTHLY MEMBERSHIP PROGRESS REPORT

Multiple District 33

LOCATION: MASSACHUSETTS

ED LECIUS GMT:

| GMT | CA | 1 |
|-----|----|---|
|     |    | - |

Results as of: 5/31/2017

|                       | Club          | s         |                       |               | Me                                                             | embers                                                       |                                                    |
|-----------------------|---------------|-----------|-----------------------|---------------|----------------------------------------------------------------|--------------------------------------------------------------|----------------------------------------------------|
| RESULTS FOR 2016-2017 |               |           | RESULTS FOR 2016-2017 |               |                                                                |                                                              |                                                    |
| QUARTER               | NEW CLUB GOAL | NEW CLUBS | DROPPED CLUBS         | QUARTER       | NEW MEMBER GROWTH<br>NET GOAL (not reinstated<br>or transfers) | NEW MEMBER<br>GROWTH ACTUAL (not<br>reinstated or transfers) | DROPPED<br>MEMBERS ACTUAL<br>(including transfers) |
| JULY/AUG/SEPT         | 0             | 0         | 2                     | JULY/AUG/SEPT | -10                                                            | 134                                                          | 240                                                |
| OCT/NOV/DEC           | 2             | 1         | 1                     | OCT/NOV/DEC   | 113                                                            | 178                                                          | 195                                                |
| JAN/FEB/MAR           | 1             | 0         | 1                     | JAN/FEB/MAR   | 40                                                             | 153                                                          | 155                                                |
| APR/MAY/JUNE          | 4             | 2         | 0                     | APR/MAY/JUNE  | 148                                                            | 169                                                          | 80                                                 |

| DROPPED CLUBS: 4 |     | 152 CLUBS OF 229 ADDED 1 OR MORE | GENDER DISTRIBUTION                                             |                |       |
|------------------|-----|----------------------------------|-----------------------------------------------------------------|----------------|-------|
|                  |     | NEW MEMBERS                      | MALE                                                            | 4,936 (66.76%) |       |
|                  |     |                                  | FEMALE                                                          | 2,458 (33.24%) |       |
| DROPPED MEMBERS  |     |                                  |                                                                 |                |       |
| DECEASED         | 108 | CLICK HERE FOR CUMULATIVE        | TOTAL FAMILY UNIT MEMBERS<br>FAMILY MEMBERS PAYING HALF<br>DUES |                | 1,081 |
| CLUB CANCELLED   | 13  | MEMBERSHIP DATA                  |                                                                 |                |       |
| OTHER            | 551 |                                  |                                                                 |                | 558   |
| TOTAL            | 672 |                                  | DOLG                                                            |                |       |
|                  | ~ ~ |                                  |                                                                 | _              |       |